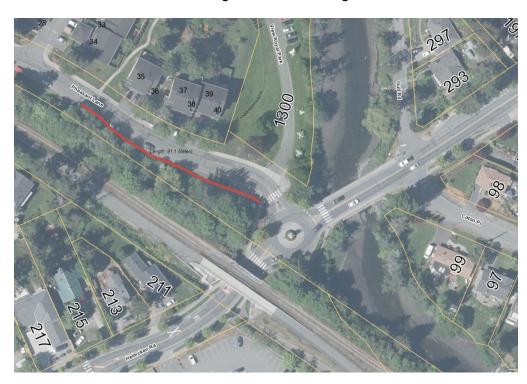

## PHEASANT LANE HELMCKEN ROAD to 1322 PHEASANT LANE (VIEW ROYAL PUMP STATION)

Please be advised that the Town will be carrying out sewer pump station work on Pheasant Lane at Helmcken Road (opposite 1322 Pheasant Lane), from 7:00am to 5:00pm on August 16th, 2022. Traffic control of single lane, alternating traffic will be in effect.